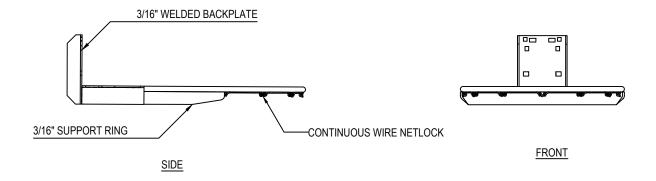

UNIVERSAL BACKPLATE

Rim shall consist of an official size 5/8" diameter AISI 1018 cold drawn carbon steel ring welded to 3/16" thick structural components punched to fit all rear mount backboards. The ring shall be supported by a 1/4" x 1 1/2" steel rim support that is welded around 180° of the bottom of the ring and have continuous netlocks wire formed to accept nylon net (included). Auxiliary steel supports shall be welded to the underside of the rim to strengthen areas of vulnerability. Installation to be completed in accordance with manufacturer's instructions. Do not scale drawings. Mounting hardware shall be included. Rim shall have a 1-year warranty, an orange powder coated finish, be made in the USA and weigh approximately 18#.