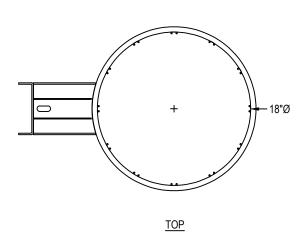

UNIVERSAL BACKPLATE

Rim shall consist of an official size 5/8" diameter AISI 1018 cold drawn carbon steel ring welded to 3/16" thick structural components punched to fit all rear mount backboards. The ring shall be supported by a 1/4" x 1 1/2" steel rim support that is welded around 180° of the bottom of the ring and have continuous netlocks wire formed to accept nylon net (included). Auxiliary steel supports shall be welded to the underside of the rim to strengthen areas of vulnerability. Installation to be completed in accordance with manufacturer's instructions. Do not scale drawings. Mounting hardware shall be included. Rim shall have a 1-year warranty, an orange powder coated finish, be made in the USA and weigh approximately 18#.