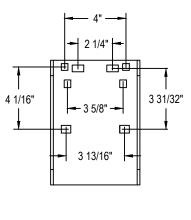

UNIVERSAL BACKPLATE

Rim shall consist of an official size 5/8" diameter AISI 1018 cold drawn carbon steel ring welded to 3/16" thick structural components punched to fit all rear mount backboards. The ring shall be supported by a 1/4" x 1 1/2" steel rim support that is welded around 180° of the bottom of the ring and have continuous netlocks wire formed to accept nylon net (included). Auxiliary steel supports shall be welded to the underside of the rim to strengthen areas of vulnerability. Installation to be completed in accordance with manufacturer's instructions. Do not scale drawings. Mounting hardware shall be included. Rim shall have a 1-year warranty, an orange powder coated finish, be made in the USA and weigh approximately 18#.