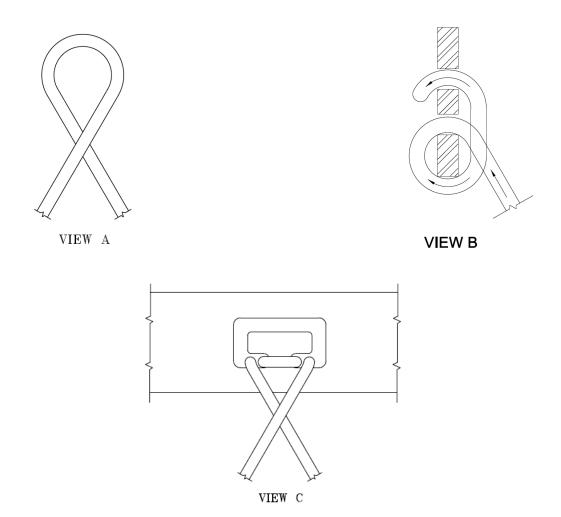

## NET INSTALLATION INSTRUCTION FOR NO-FAIL NETLOCK SYSTEMS

- 1) Slip twisted loop (View A) thru no-fail netlock cut-out from the inside of the rim outward (View C).
- 2) Wrap twisted loop around bottom of no-fail netlock band and back through the cut-out a second time.
- 3) Connect loop over the "T" shaped hook (View B).
- 4) Pull net tight to assure that the net appears like the illustration in (View C).
- 5) Failure to attach net in this manner increases the likelihood that the net will not stay attached during play.
- Inspect all contents prior to installation. Report any missing parts to dealer immediately.
- Read all instructions before proceeding.